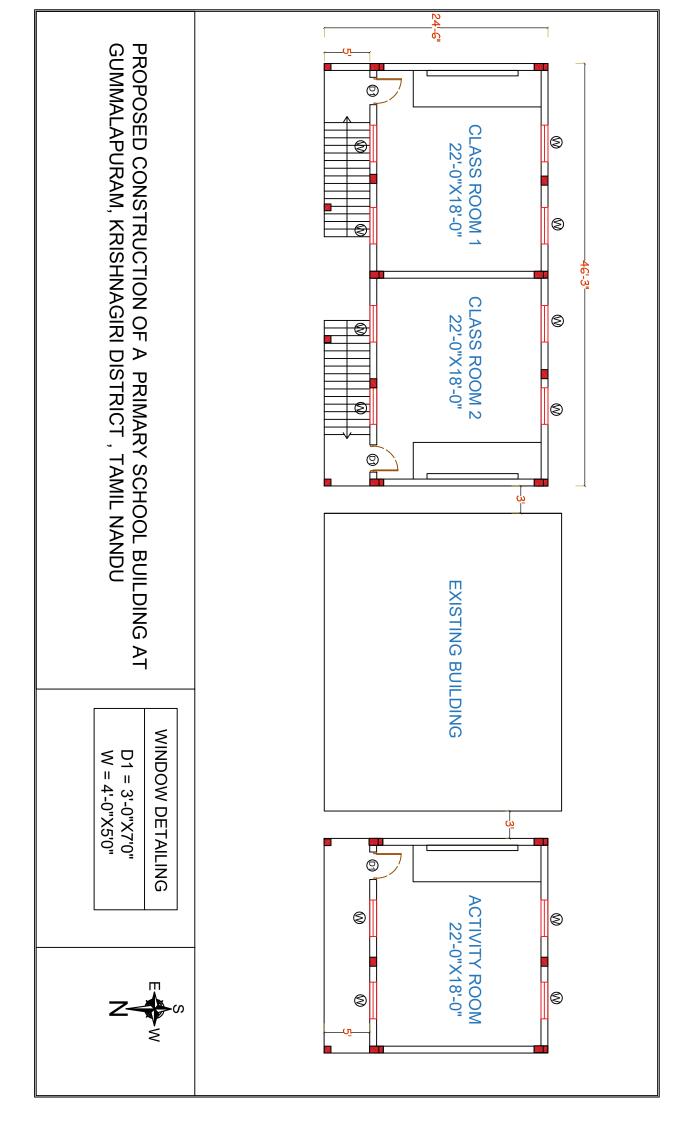

#### NAME OF THE WORK:

DETAILED ESTIMATION OF CONSTRUCTION OF SCHOOL BUILDING IN GROUND FLOO FOR PRIMARY SCHOOL GUMMALAPURAM VILLAGE, KRISHNAGIRI DISTRICT TAMILNADU

AREA OF PROJECT 1710 sft
PROJECT ESTIMATED PRICE 32,03,500/-